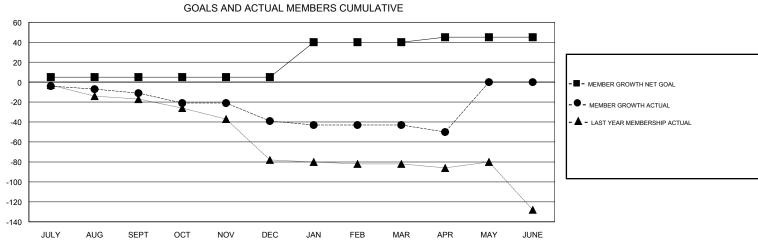

## District 9 NW

Results as of: 04/30/2019

| DROPPED CLUBS: 3  DROPPED MEMBERS |    | 21 CLUBS OF 41 ADDED 1 OR MORE NEW MEMBERS | GENDER DISTRIBUTION  MALE 650 (81.15%)  FEMALE 151 (18.85%)  Women Percentage Fiscal Year Goal: 23% |    |
|-----------------------------------|----|--------------------------------------------|-----------------------------------------------------------------------------------------------------|----|
| DECEASED                          | 14 | CLICK HERE FOR CUMULATIVE  MEMBERSHIP DATA | TOTAL FAMILY UNIT MEMBERS                                                                           | 86 |
| CLUB CANCELLED                    | 0  |                                            |                                                                                                     | 43 |
| OTHER                             | 71 |                                            | FAMILY MEMBERS PAYING HALF DUES                                                                     | 43 |
| TOTAL                             | 85 |                                            | 1                                                                                                   |    |