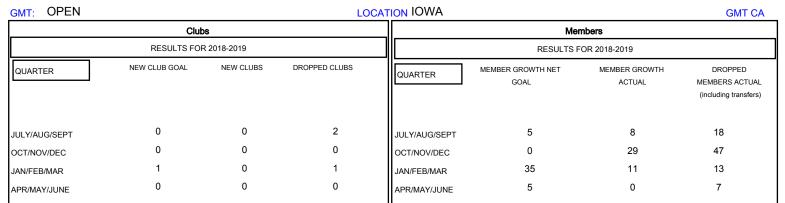

## District 9 NW

Results as of: 04/30/2019

| DROPPED CLUBS: 3  DROPPED MEMBERS |    | 21 CLUBS OF 41 ADDED 1 OR MORE NEW MEMBERS | GENDER DISTRIBUTION  MALE 650 (81.15%)  FEMALE 151 (18.85%)  Women Percentage Fiscal Year Goal: 23% |    |
|-----------------------------------|----|--------------------------------------------|-----------------------------------------------------------------------------------------------------|----|
| DECEASED                          | 14 | CLICK HERE FOR CUMULATIVE  MEMBERSHIP DATA | TOTAL FAMILY UNIT MEMBERS                                                                           | 86 |
| CLUB CANCELLED                    | 0  |                                            |                                                                                                     | 43 |
| OTHER                             | 71 |                                            | FAMILY MEMBERS PAYING HALF DUES                                                                     | 43 |
| TOTAL                             | 85 |                                            | 1                                                                                                   |    |